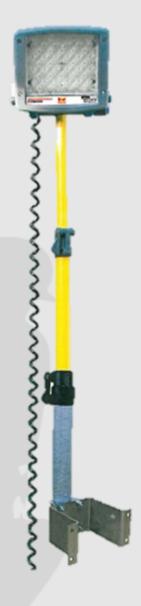

## K9 Bucket LED Worklight

## Features and specifications

- High Efficiency 30 LED Ultra Bright power LED head. Fully focusable 3 stage optics, full flood to full spot beam. Rated to 50,000 hours, zero maintenance!
- Can be fitted to 12 volt or 24 volt vehicles as it is multi voltage compatible.
- Comes complete with mounting bracket and chassis mount weather proof socket and cap for connection to vehicles power source.
- Heavy duty retractable cord with mating plug to suit above chassis mount socket.
- 3 stage telescopic extension pole.
- Tilt and rotate adjustment to head module.
- Reduction visor on front screen cover to reduce the light output.
- Waterproof membrane control panel on rear of light head for easy operator changing of light functions : Brightness, Mode selection and ON/OFF