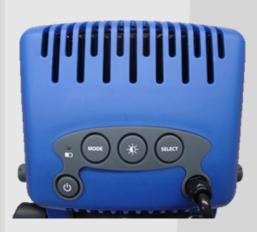

## Features and specifications

- High Efficiency 30 LED Ultra Bright power LED head. Fully focusable 3 stage optics, full flood to full spot beam. Rated to 50,000 hours, zero maintenance!
- Can be fitted to 12 volt or 24 volt vehicles as it is multi voltage compatible.
- Comes complete with mounting bracket and chassis mount weather proof socket and cap for connection to vehicles power source.
- Heavy duty retractable cord with mating plug to suit above chassis mount socket.
- 3 stage telescopic extension pole.
- Tilt and rotate adjustment to head module.
- Reduction visor on front screen cover to reduce the light output.
- Waterproof membrane control panel on rear of light head for easy operator changing of light functions : Brightness, Mode selection and ON/OFF