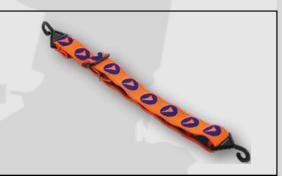

# **Hard Har Chin Strap**

- Adjustable hard hat chin strap
- ♦ Keeps hard hat in place in active situations
- ♦ Comfy elastic material
- ♦ Sold Individually
- ♦ Qty/Carton 50

Part Number: HHCS