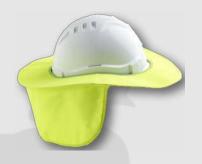

# **Cotton Hard Hat Brim**

- ♦ Durable cotton
- ♦ Excellent sun protection with neck flap
- Available in white, fluro yellow, navy blue, green and orange

Part Number: HHB-Colour