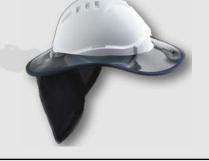

### **Plastic Hard Hat Brims**

- UV stabilised plastic, removable and washable neck flap
- ♦ Holds shape in hot and wet climates
- Available in white, orange, green and navy blue