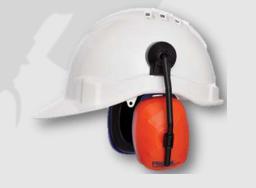

### **Hard Hat Earmuffs**

- ♦ Class 5, SLC8026dB
- ♦ To suit all ProChoice hard hats
- ♦ Hearing protection for noise levels to 110dB(A)
- ♦ Solid, lightweight ear cup construction
- ♦ High quality ear cushions
- Inner foam and soft cushions provide comfort during extended wear
- ♦ Low clamping force applies minimum pressure while maintaining a tight, snug seal