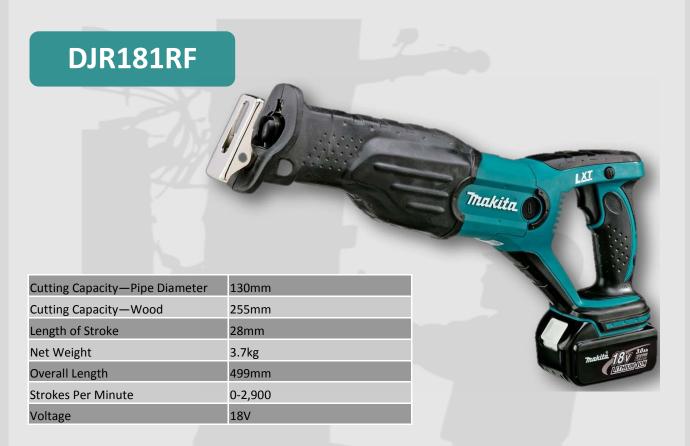

## Makita 18V Mobile Reciprocating Saw

## **18V Mobile Recipro Saw**

- ♦ Best in class cutting speed—50% faster cutting with a 28mm stroke that cuts at 2,900spm
- ♦ Twi built-in L.E.D lights for more illuminated accurate work
- ♦ Tool-less blade change and show adjustment
- ♦ Retractable rafter hook
- Built-in dust blower to stop dust build up around shaft
- ♦ Ergonomic lightweight design
- ♦ Compatible with 1.5, 3.0, 4.0 and 5.0Ah Lithium-Ion batteries

## Kit comes with:

1x 3.0Ah Lithium-Ion Batteries (BL1830), 1x Charger (DC18RC), Metal Blade Set, Wood Blade & Carry Case

Also available as skin only.

WEB: www.austutilities.com.au EMAIL: sales@austutilities.com.au