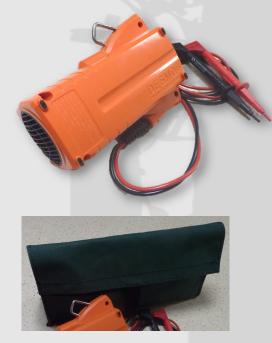

#### Part # LT240A15

240 Volt Single Phase Meter Load Tester, removable probes

## **Comes with protective Bag**

### (1200W) "Now with Cat IV 600V Safety Rating"

The Loadtester is used as an electrical load on kWh Power meters when testing to ensure the correct operation and functionality of the meters. The Loadtester incorporates fused probes with silicon leads and is housed in a robust body. The unit is protected by an automatic thermal cut-out switch.