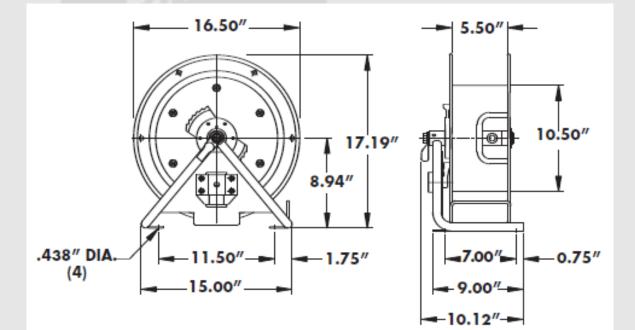

### **Spring Rewind Vehicle Earthing Reel**

- Fast, convenient automatic spring rewind.
  - A ratchet mechanism locks the reel.
    - Built-in cable hoop.
    - Internal rotary device.
  - Parts list drawing, request ISO 95.