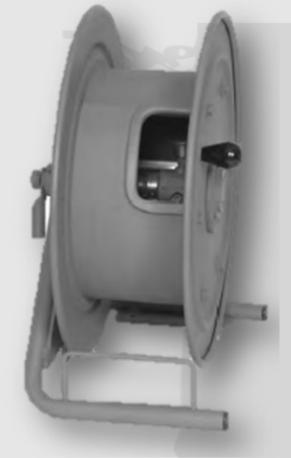

### **Spring Rewind Vehicle Earthing Reel**

- Fast, convenient automatic spring rewind.
  - A ratchet mechanism locks the reel.
    - Built-in cable hoop.
    - Internal rotary device.
  - Parts list drawing, request ISO 95.