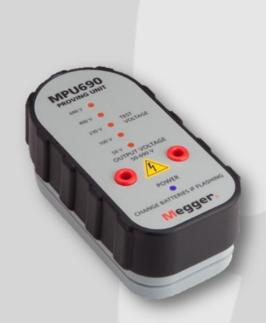

## MPU690 **PROVING UNIT**

The Megger MPU690 proving unit provides a portable battery operated voltage source that can verify the correct functioning of a two pole voltage

Detectors.

- 5 stepped nominal output voltages
- Automatic operation
- High output power suitable for test lamps
- Extended battery life
- Magnetic base
- Rugged case