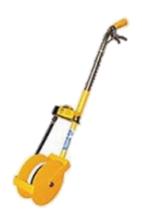

#### **TRACK MEASURING WHEEL**

- Large display mechanical counter.
- Adds forward, subtracts in reverse.
- Range 0-99999.9m or yards, Accuracy +/- 1%
- 12 month warranty.
- **Folding handle**
- Flange wheel guides keep the unit "on track"