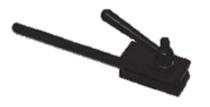

#### **ROLL PIN EXTRACTOR**

- Unique tool designed to be used specifically for the removal of roll pins
- Supplied for the use with two different sizes 5/16" and <sup>1</sup>/<sub>4</sub>"
- Dimensions 150mm X 100mm X 25mm
- Weight 1kgs Approx