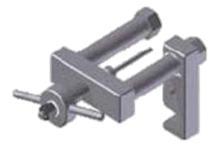

Forcorp Pty Ltd

**Railway Accessories** 



## CONTACT US FOR MORE INFORMATION







#### **DROPPER TABLE**

- Steel Construction work table used to create different wire forms
- Table Top metal ruler to measurer 0-3000mm
- Unique locking design to ensure each wire jig is secure and easily moveable for accurate measurement.
- Attachments available to mount to table include: various wire jigs, straightening rollers & wire guillotine.
- include, Various Wire Jigs, Straightening Rollers and Wire Guillotine
- Dimensions 3000mm X 900mm X 460mm
- Weight 80kgs Approx

#### **ROLL PIN EXTRACTOR**

- Unique tool designed to be used specifically for the removal of roll pins
- Supplied for the use with two different sizes 5/16" and <sup>1</sup>/<sub>4</sub>"
- Dimensions 150mm X 100mm X 25mm
- Weight 1kgs Approx

#### **DROPPER KEY**

- A handy tool which is part of every linesma