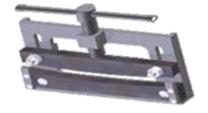

d <sup>1</sup>/<sub>4</sub>"
- Dimensions 150mm X 100mm X 25mm
- Weight 1kgs Approx

#### **DROPPER KEY**

- A handy tool which is part of every linesman's tool kit
- Used to form and bend 4mm wire.
- Dimensions 200mm X 20mm X 10mm
- Weight 0.1kgs Approx





• Choice of mounting clamps.



### **CENTENARY WIRE CLAMP**

- Used to create a temporary tension member over a damaged centenary wire until an effective repair can be carried out.
- Built to cope with line tension of up to 11kn
- Easy to install with the use of telescopic rods limiting the need for a line closure
- Dimensions 530mm X 250mm X 100mm
- Weight 5.5Kgs

#### **CONTACT WIRE DE-KINKER**

- Contact Wire Straightening Tool
- Manual handle operation for easy and efficient use
- Dimensions 260mm X 150mm X20mm
- Weight 3.5 kgs







# **INFORMATION**



#### **TUBE DIES**

- 100 Ton compression dies used to compress galvanised tube and position fitting in place
- Sizes available: 26.9, 42.3 & 48.4mm.
- Other sizes available on request.
- To be used with a HB100 Ton Compression Head
- Weight per die set 5kgs Approx



#### WIRE TWISTER

- Positioning tool for 13mm Copper Wire.
- Durable and Robust design
- Available in a heavy duty version
- Dimensions: 290mm x 40mm x 90mm
- Weight: 0.5kg



#### **TRACK MEASURING WHEEL**

- Large display mechanical counter.
- Adds forward, subtracts in reverse.
- Range 0-99999.9m or yards, Accuracy +/- 1%
- 12 month warranty.
- **Folding handle**
- Flange wheel guides keep the unit "on track"